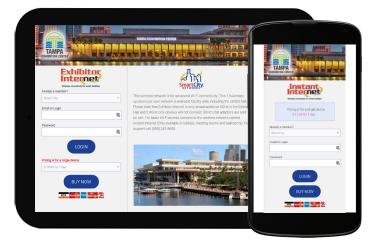

OPEN BROWSER

Open your browser (Internet Explorer, Firefox, Safari, or other browser). You should see a page resembling the graphic shown below. If you do not see the graphic shown, please refresh your browser.

**BUY NOW** 

If this is your initial purchase, enter your username (email address) and password, then click BUY NOW. Follow prompts to complete your purchase or log-in. Refer to service options and limitations shown to the right.

#### LOGIN

If you have already created an account and are returning for additional sessions, click LOGIN.